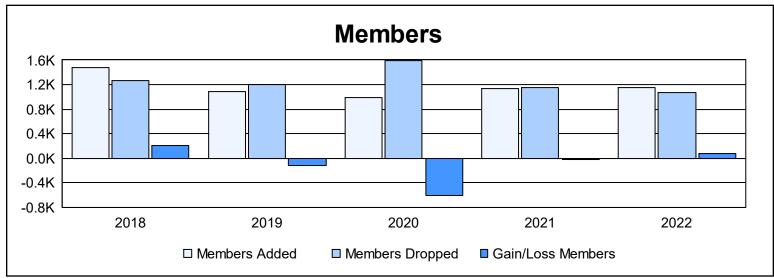

| Year      | New<br>Clubs | Dropped<br>Clubs | Gain/<br>Loss<br>Clubs | New<br>Members | Charter<br>Members | Reinstate<br>Members | Transfer<br>Members | Total<br>Member<br>Added | Total<br>Members<br>Dropped | Gain/<br>Loss<br>Members |
|-----------|--------------|------------------|------------------------|----------------|--------------------|----------------------|---------------------|--------------------------|-----------------------------|--------------------------|
| 2017-2018 |              | 3                | 15                     | 881            | 527                | 41                   | 24                  | 1,473                    | 1,268                       | 205                      |
| 2018-2019 | 7            | 7                | 0                      | 720            | 257                | 62                   | 42                  | 1,081                    | 1,202                       | -121                     |
| 2019-2020 | 7            | 4                | 3                      | 589            | 254                | 89                   | 49                  | 981                      | 1,585                       | -604                     |
| 2020-2021 | 6            | 4                | 2                      | 810            | 200                | 92                   | 35                  | 1,137                    | 1,152                       | -15                      |
| 2021-2022 | 14           | 6                | 8                      | 701            | 362                | 57                   | 32                  | 1,152                    | 1,071                       | 81                       |
| Average   | 10           | 5                | 6                      | 740            | 320                | 68                   | 36                  | 1,165                    | 1,256                       | -91                      |