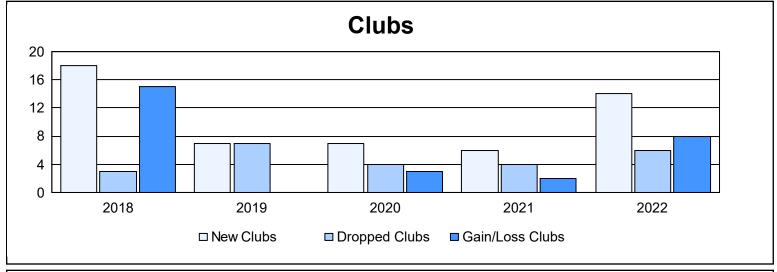

| Year      | New<br>Clubs | Dropped<br>Clubs | Gain/<br>Loss<br>Clubs | New<br>Members | Charter<br>Members | Reinstate<br>Members | Transfer<br>Members | Total<br>Member<br>Added | Total<br>Members<br>Dropped | Gain/<br>Loss<br>Members |
|-----------|--------------|------------------|------------------------|----------------|--------------------|----------------------|---------------------|--------------------------|-----------------------------|--------------------------|
| 2017-2018 |              | 3                | 15                     | 881            | 527                | 41                   | 24                  | 1,473                    | 1,268                       | 205                      |
| 2018-2019 | 7            | 7                | 0                      | 720            | 257                | 62                   | 42                  | 1,081                    | 1,202                       | -121                     |
| 2019-2020 | 7            | 4                | 3                      | 589            | 254                | 89                   | 49                  | 981                      | 1,585                       | -604                     |
| 2020-2021 | 6            | 4                | 2                      | 810            | 200                | 92                   | 35                  | 1,137                    | 1,152                       | -15                      |
| 2021-2022 | 14           | 6                | 8                      | 701            | 362                | 57                   | 32                  | 1,152                    | 1,071                       | 81                       |
| Average   | 10           | 5                | 6                      | 740            | 320                | 68                   | 36                  | 1,165                    | 1,256                       | -91                      |